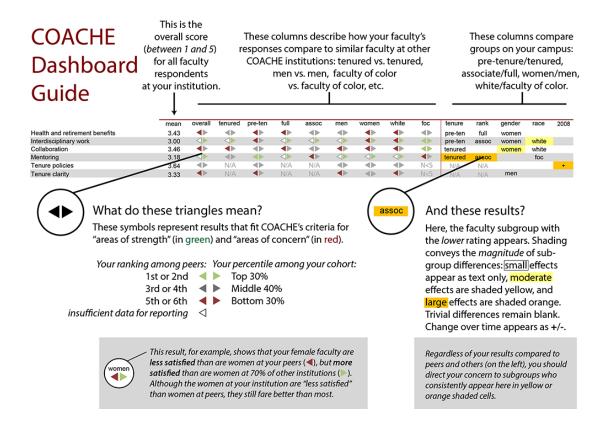

8/22/2018 COACHE Aware

## **Benchmarks Dashboard**



8/22/2018 COACHE Aware

|                                                 | Your results compared to PEERS ◀ Your results compared to COHORT ▶ |            |            |            |            |          |          |            |            |            |            | in GREEI<br>n in RED | N        |                   | Within campus differences sm (.1) med. (.3) lrg. (.5) |                  |                 |                 |                   |                 |      |  |  |
|-------------------------------------------------|--------------------------------------------------------------------|------------|------------|------------|------------|----------|----------|------------|------------|------------|------------|----------------------|----------|-------------------|-----------